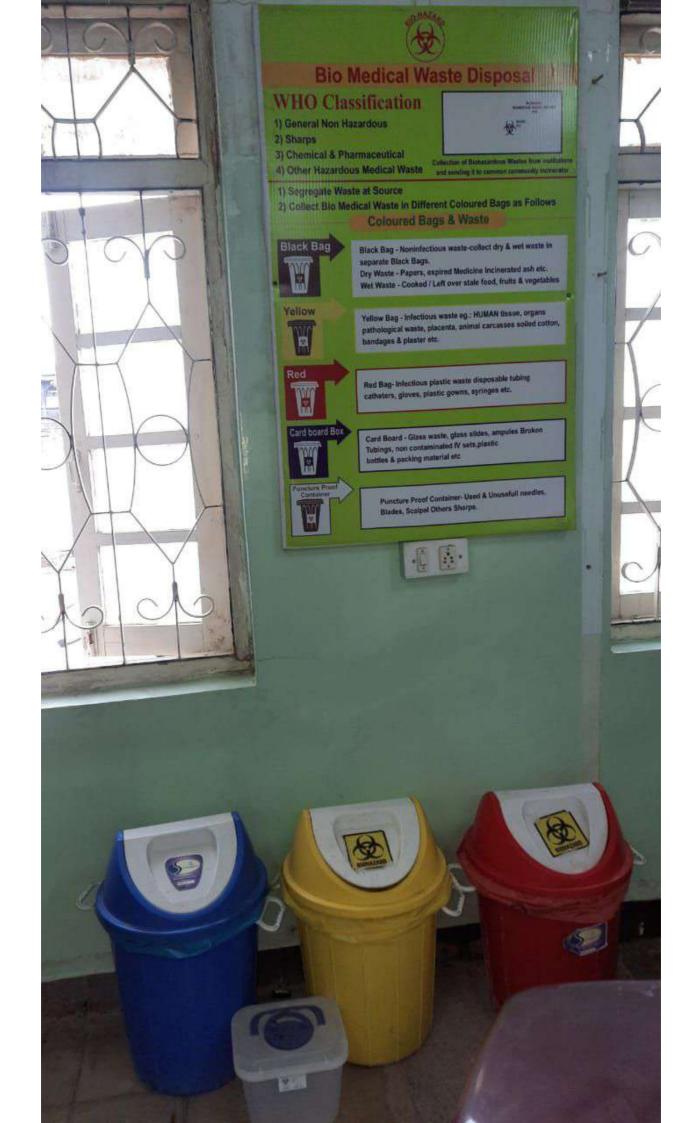

| 2025 X X X X X X X X X X X X X X X X X X X |

# Department Of Public Health Dentistry Biomedical Waste Record



#### VYWS Dental College & Hospital, Amravati DEPARTMENT OF PHO

BMW RECORD FOR MONTH OF October 20 98

| DATE  | pen I      | YELLO   | BLUE