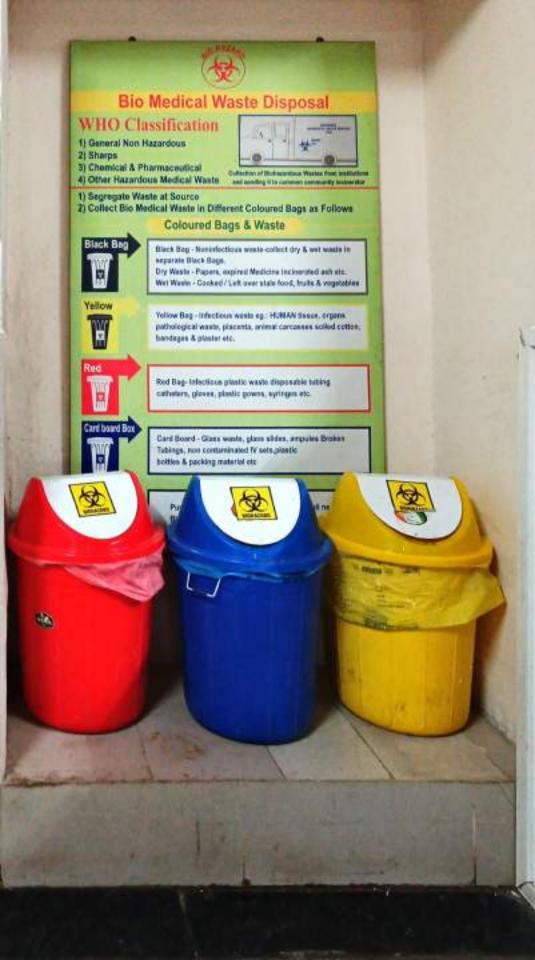

26.  | - 5            | U              | N           | a                | A       | x -                        | -                           |  |  |  |  |  |
| 27.  | - H            | 0              | 1           | T                | D       | а                          | y                           |  |  |  |  |  |
| 28,  | · 3 NO         | 12 KB          | 14kg        |                  | 1.2kg   | TENE /                     |                             |  |  |  |  |  |
| 29.  | · 2hg          | 15kg           | 12/19       |                  | .940    |                            | - 2                         |  |  |  |  |  |
| 30.  | · 4kg          | · 3kg          | · Glag      |                  | 1.110   |                            | 200                         |  |  |  |  |  |









#### DEPARTMENT OF \_ Oral surgery

#### BMW RECORD FOR MONTH OF Movember 20 23

| DATE | QUANTITY IN KG |                |             |                  |                  |                            |                                          |  |  |  |
|------|----------------|----------------|-------------|------------------|------------------|----------------------------|------------------------------------------|--|--|--|
| DAIL | RED<br>BAG     | YELLO<br>W BAG | BLUE<br>BAG | WHITE<br>(Sharp) | TOTAL<br>QUALITY | SIGN OF<br>CLINIC<br>STAFF | SIGN OF<br>BMW<br>AGENCY<br>STAFF        |  |  |  |
| 1.   | 0.4            | 0.5            | 0.3         | A L              | 1.210            | mouri                      |                                          |  |  |  |
| 2.