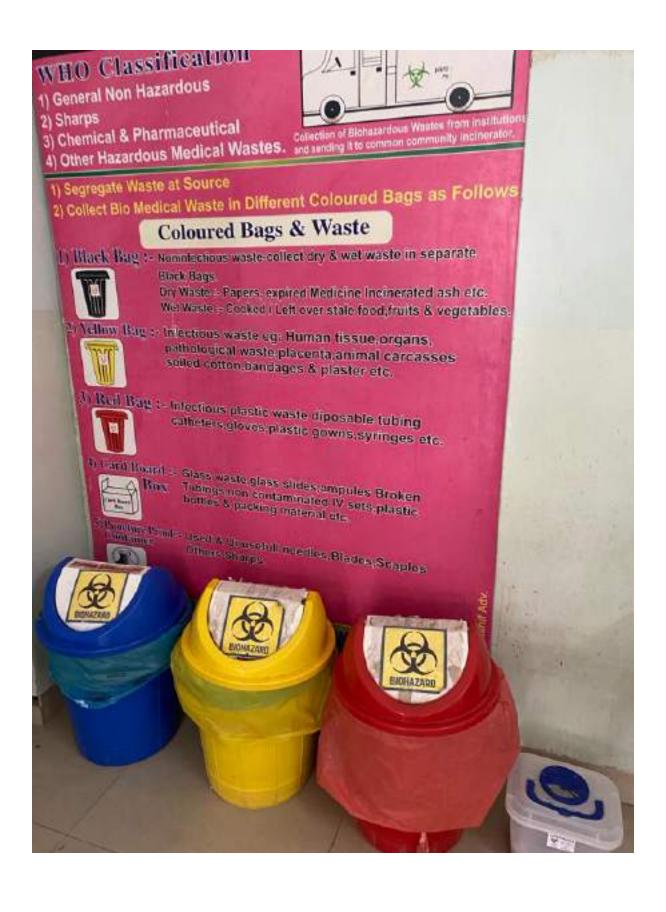

| - 5            | U              | N           | a                | A       | x -                        | -                           |  |  |  |  |  |
| 27.  | - H            | 0              | 1           | T                | D       | а                          | y                           |  |  |  |  |  |
| 28,  | · 3 NO         | 12 KB          | 14kg        |                  | 1.2kg   | TENE /                     |                             |  |  |  |  |  |
| 29.  | · 2hg          | 15kg           | 12/19       |                  | .940    |                            | - 2                         |  |  |  |  |  |
| 30.  | · 4kg          | · 3kg          | · Glag      |                  | 1.110   |                            | 200                         |  |  |  |  |  |









#### DEPARTMENT OF \_ Oral surgery

#### BMW RECORD FOR MONTH OF Movember 20 23

| DATE | QUANTITY IN KG |                |             |                  |                  |                            |                                          |  |  |  |
|------|----------------|----------------|-------------|------------------|------------------|----------------------------|------------------------------------------|--|--|--|
| DAIL | RED<br>BAG     | YELLO<br>W BAG | BLUE<br>BAG | WHITE<br>(Sharp) | TOTAL<br>QUALITY | SIGN OF<br>CLINIC<br>STAFF | SIGN OF<br>BMW<br>AGENCY<br>STAFF        |  |  |  |
| 1.   | 0.4            | 0.5            | 0.3         | A L              | 1.210            | mouri                      |                                          |  |  |  |
| 2.   | 0.3