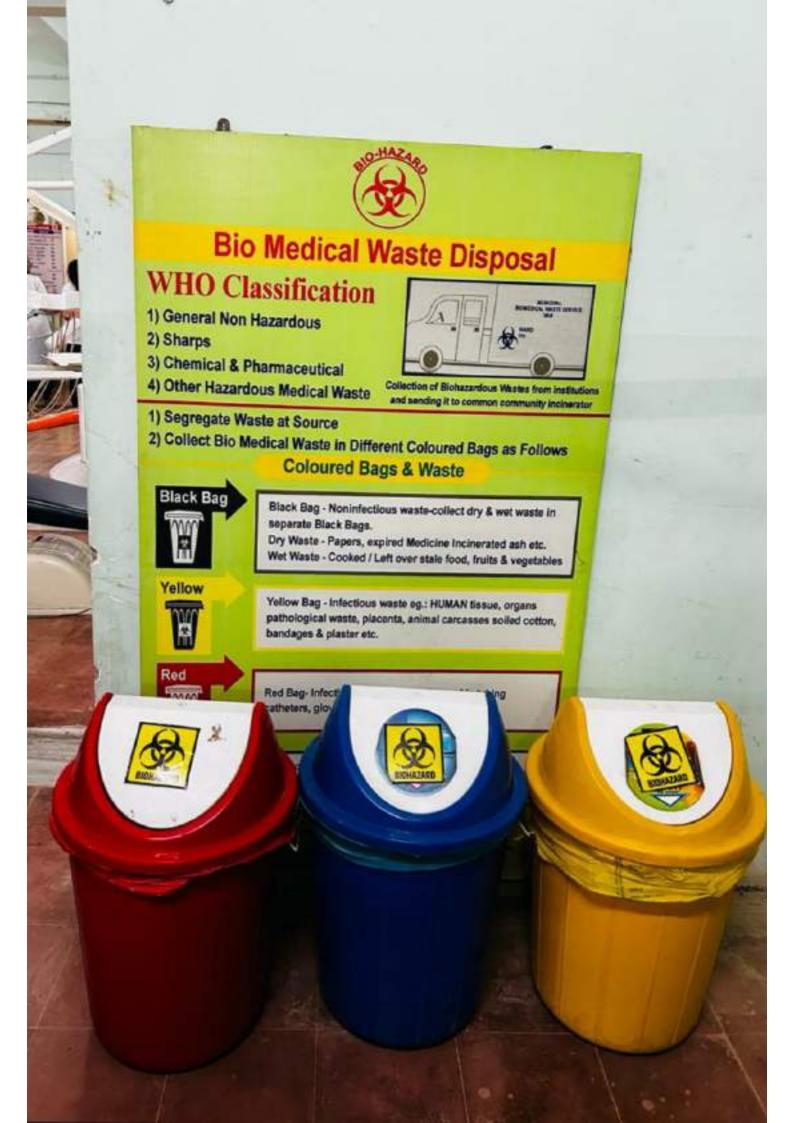

|
| 26.  | =          | _              | -           |                  | -             | -                          |                                   |
| 27.  | -          | -              |             |                  | _             | _                          |                                   |
| 28,  | 0.5        | 5.0            | 0.3         |                  | 5.8           | 12                         |                                   |
| 29,  | 0.6        | 6.6            | 0.3         |                  | 69            | 75                         |                                   |
| 30.  | 8 . 7      | 7.0            | 0.2         |                  | 7.0           | -ne                        |                                   |



#### 

#### VYWS Dental College & Hospital, Amravati

DEPARTMENT OF Conservative

BMW RECORD FOR MONTH OF Octombon 20 2023

| DATE