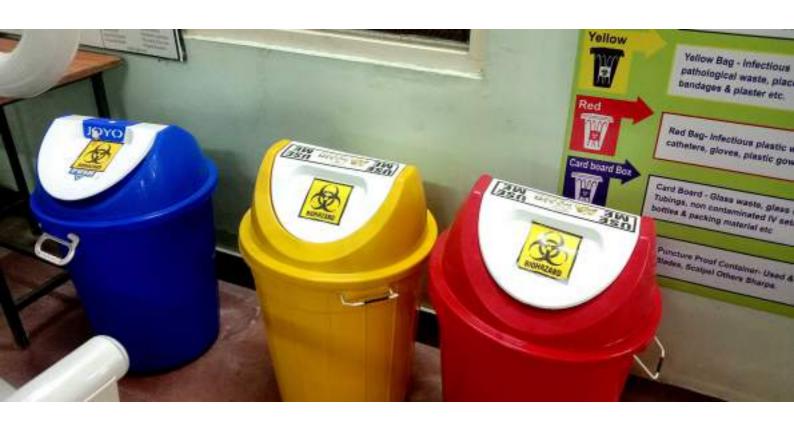

hazardous Wastes from institutions and sending it to common community incinerator

- 1) Segregate Waste at Source
- 2) Collect Bio Medical Waste in Different Coloured Bags as Follows
  Coloured Bags & Waste



Black Bag - Noninfectious waste-collect dry & wet waste in separate Black Bags.

Dry Waste - Papers, expired Medicine Incinerated ash etc. Wet Waste - Cooked / Left over stale food, fruits & vegetables

Yellow

Yellow Bag - Infectious waste eg.: HUMAN tissue, organs pathological waste, placenta, animal carcasses soiled cotton, bandages & plaster etc.



Red Bag- Infectious plastic waste disposable tubing catheters, gloves, plastic gowns, syringes etc.



Card Board - Glass waste, glass slides, ampules Broken Tubings, non contaminated IV sets,plastic bottles & packing material etc







#### BMW RECORD FOR MONTH OF Setal 20 3

| DATE | QUANTITY IN KG |