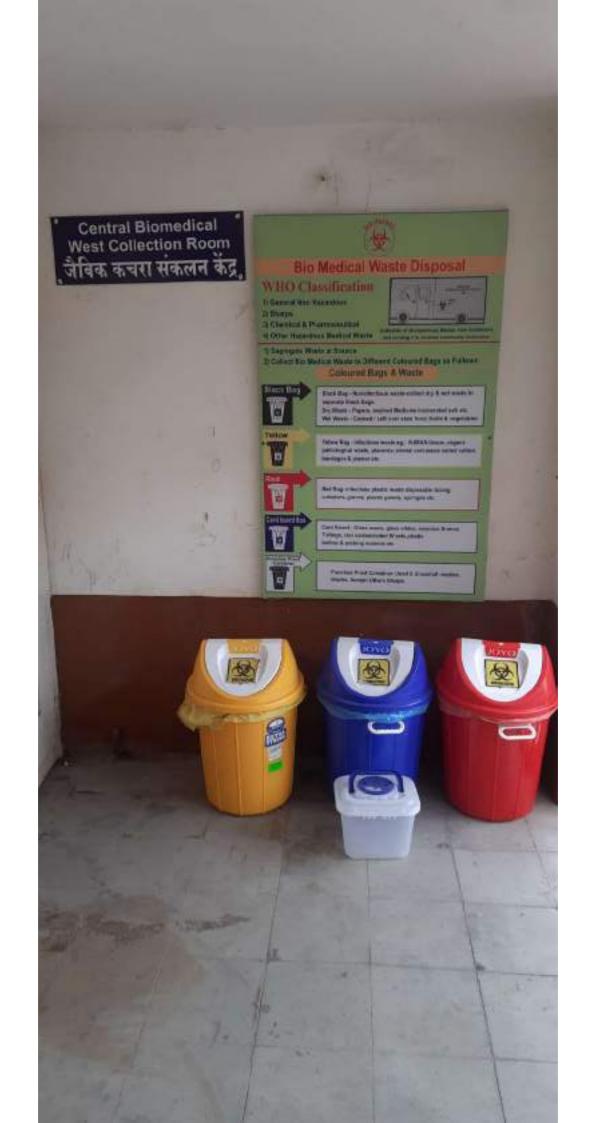

| 8