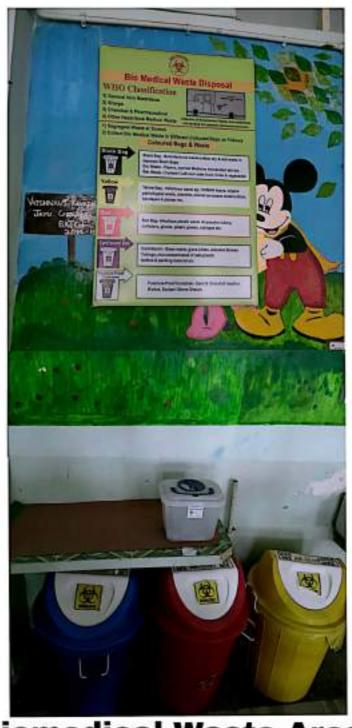

|                    |                | 0.  | 6 Ry        |       |        | K              | Late                      |      |                                   |           |

### VYWS DENTAL COLLEGE AND HOSPITAL, AMRAVATI

#### Department of Pediatric & Preventive Dentistry



**Biomedical Waste Area** 

Scanned with CamScanner

#### DEPARTMENT OF <u>fedodonnics</u>

#### BMW RECORD FOR MONTH OF DCTOBER 20 23

| DATE  | QUANTITY IN KG |                |             |                  |                  |                            |                                   |  |  |  |  |  |  |
|-------|----------------|----------------|-------------|------------------|------------------|----------------------------|-----------------------------------|--|--|--|--|--|--|
|       | RED<br>BAG     | YELLO<br>W BAG | BLUE<br>BAG | WHITE<br>(Sharp) | TOTAL<br>QUALITY | SIGN OF<br>CLINIC<br>STAFF | SIGN OF<br>BMW<br>AGENCY<br>STAFF |  |  |  |  |  |  |
| 1.    |                |                |             | H                |                  |                            |