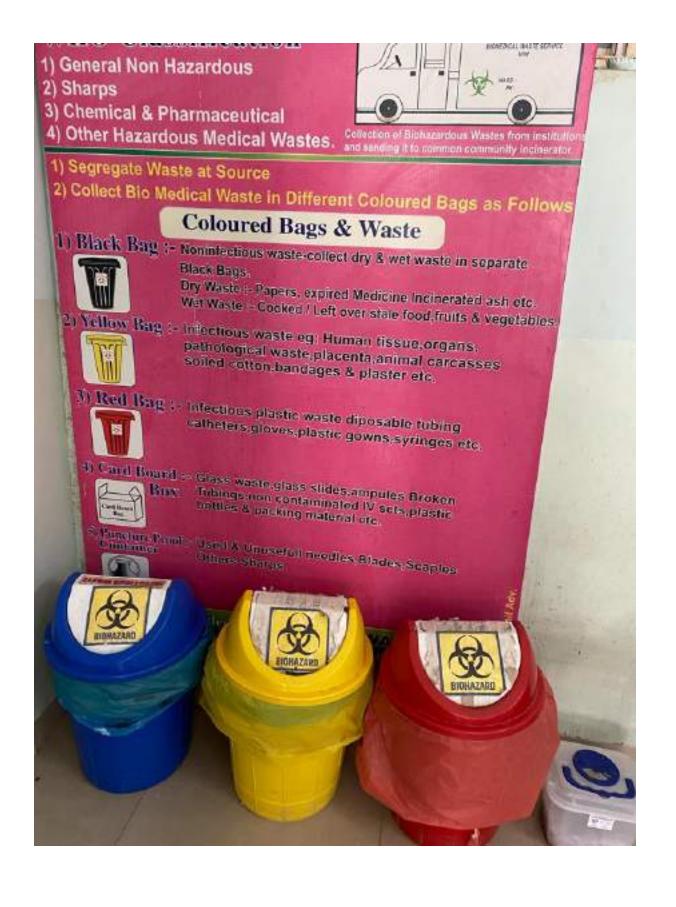

| - 5            | U              | N           | a                | A       | x -                        | -                           |  |  |  |  |  |
| 27.  | - H            | 0              | 1           | T                | D       | а                          | y                           |  |  |  |  |  |
| 28,  | · 3 NO         | 12 KB          | 14kg        |                  | 1.2kg   | TENE /                     |                             |  |  |  |  |  |
| 29.  | · 2hg          | 15kg           | 12/19       |                  | .940    |                            | - 2                         |  |  |  |  |  |
| 30.  | · 4kg          | · 3kg          | · Glag      |                  | 1.110   |                            | 200                         |  |  |  |  |  |









#### DEPARTMENT OF \_ Oral surgery

#### BMW RECORD FOR MONTH OF Movember 20 23

| DATE | QUANTITY IN KG |                |             |                  |                  |                            |                                          |  |  |  |
|------|----------------|----------------|-------------|------------------|------------------|----------------------------|------------------------------------------|--|--|--|
| DAIL | RED<br>BAG     | YELLO<br>W BAG | BLUE<br>BAG | WHITE<br>(Sharp) | TOTAL<br>QUALITY | SIGN OF<br>CLINIC<br>STAFF | SIGN OF<br>BMW<br>AGENCY<br>STAFF        |  |  |  |
| 1.   | 0.4            | 0.5            | 0.3         | A L              | 1.210            | mouri                      |                                          |  |  |  |
| 2.   | 0.