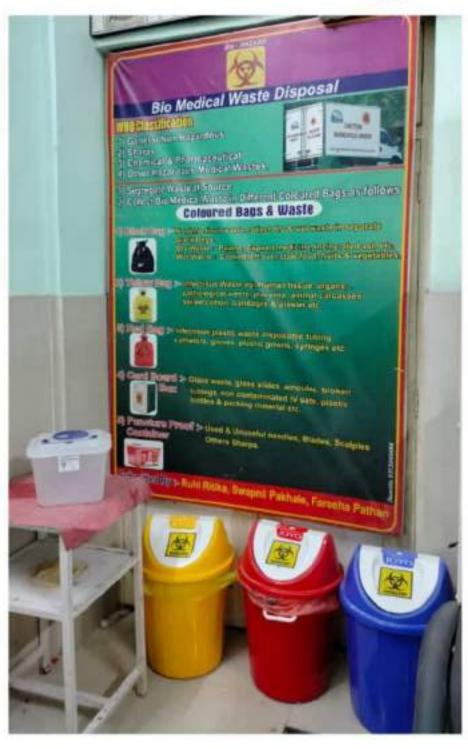

| hobragade                         |

#### VYWS DENTAL COLLEGE AND HOSPITAL

# AMRAVATI Department of ProsthodonticsCrown and Bridge



Biomedical Waste Area

## DEPARTMENT OF fosthodonatic BMW RECORD FOR MONTH OF October 2023

| DATE    |            |                | QU          | ANTITY IN        | KG               |                            |                                   |
|---------|------------|----------------|-------------|------------------|------------------|----------------------------|-----------------------------------|
|         | RED<br>BAG | YELLO<br>W BAG | BLUE<br>BAG | WHITE<br>(Sharp) | TOTAL<br>QUALITY | SIGN OF<br>CLINIC<br>STAFF | SIGN OF<br>BMW<br>AGENCY<br>STAFF |
| 1.      |            |                |             | _                | -                |                            |                                   |
| 2.      | _          | adil)          | _           |