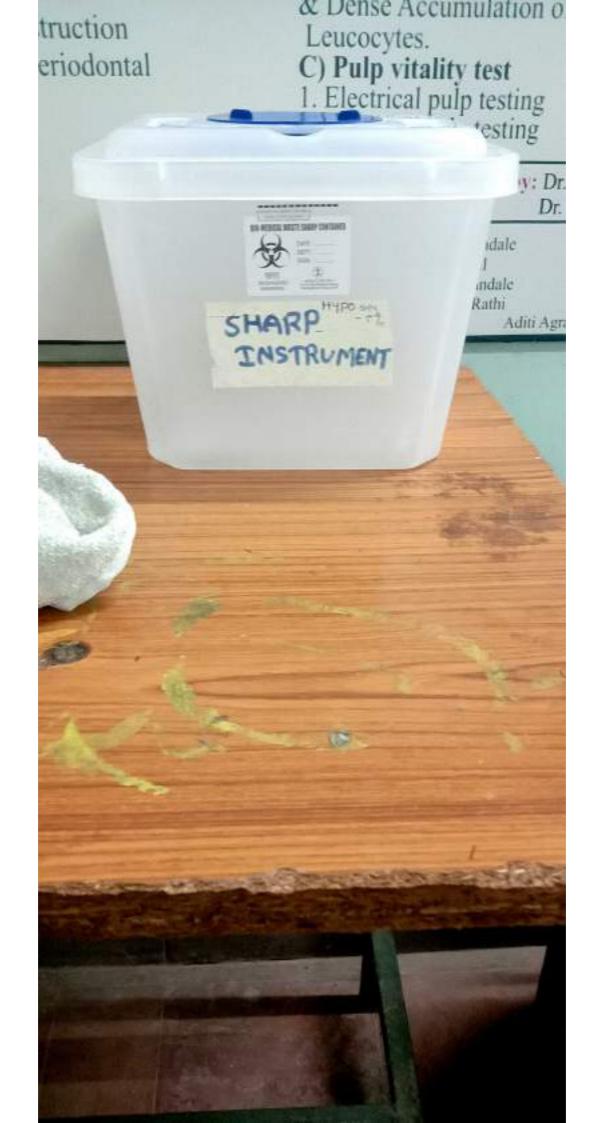

zardous Wastes from institutions and sending it to common community incinerator

- 1) Segregate Waste at Source
- 2) Collect Bio Medical Waste in Different Coloured Bags as Follows
  Coloured Bags & Waste



Black Bag - Noninfectious waste-collect dry & wet waste in separate Black Bags.

Dry Waste - Papers, expired Medicine Incinerated ash etc. Wet Waste - Cooked / Left over stale food, fruits & vegetables

Yellow

Yellow Bag - Infectious waste eg.: HUMAN tissue, organs pathological waste, placenta, animal carcasses soiled cotton, bandages & plaster etc.



Red Bag- Infectious plastic waste disposable tubing catheters, gloves, plastic gowns, syringes etc.



Card Board - Glass waste, glass slides, ampules Broken Tubings, non contaminated IV sets,plastic bottles & packing material etc







#### BMW RECORD FOR MONTH OF Setal 20 3

| DATE | QUANTITY IN KG |